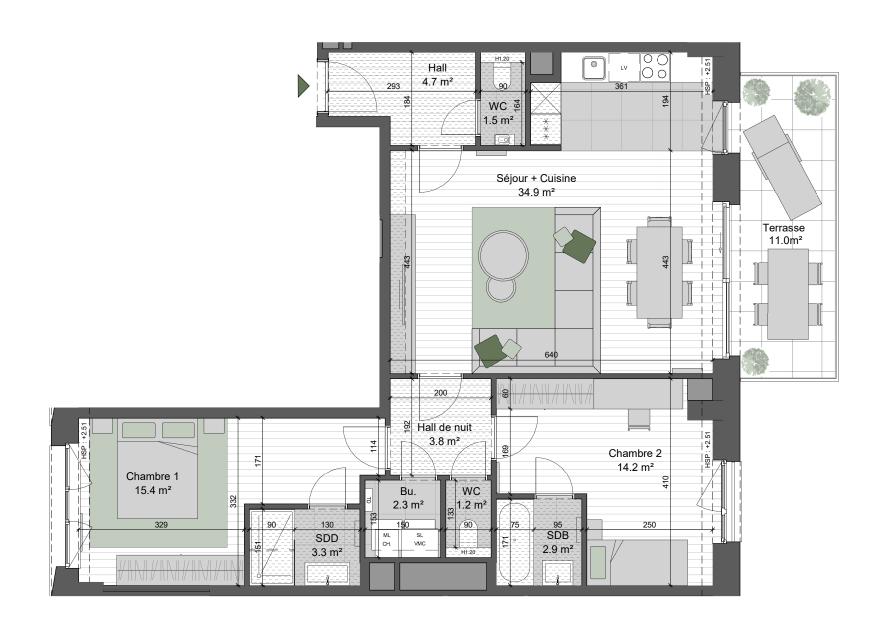

SCALE 1:75



- Measurements are given on a gross basis, without finishing work. Some measurements and drawings can be subject to changes during construction.
- -Each difference being more or less and within acceptable tolerances, will mean a loss of profit to the buyer without price adjustments
- -Changes may be made to this plan according to the realization requirements.
- -The furniture and the flooring layout are given only as an example.
- -Full information about the radiators, electrical and ventilation equipment will be provided during construction.
- -The measurements of the radiators and the location of the false ceilings are given only as an example.
- -The kitchen layout and technical equipment sizes are provided for information only and are not contractual. Specific docum