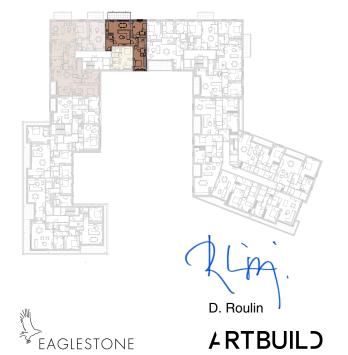

s can be subject to changes during construction.
- -Each difference being more or less and within acceptable tolerances, will mean a loss of profit to the buyer without price adjustments
- -Changes may be made to this plan according to the realization requirements.
- -The furniture and the flooring layout are given only as an example.
- -Full information about the radiators, electrical and ventilation equipment will be provided during construction.
- -The measurements of the radiators and the location of the false ceilings are given only as an example.
- -The kitchen layout and technical equipment sizes are provided for information only and are not contractual. Specific documents can be provided during construction



## APARTMENT B.4.04





For a well-balanced life









SITUATION